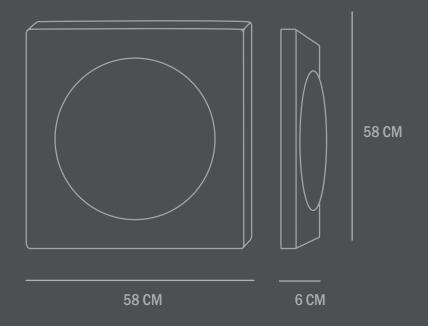

Do not use household cleaners.

Dimensions: L58 /W6 /H58 CM

Country of origin: IN

Product weight: 7,50 Kg

Packaging:

Dimensions: L70 / W73 / H18 CM Total weight incl. product: 9,50 Kg

Number of parcels: 1
Material: Brown cardboard